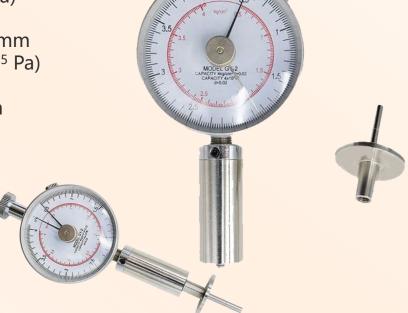

## **GY-2 Fruit Penetrometer**

## **Specification**

- Range: 0.5-4 kg/cm<sup>2</sup> (x 10<sup>5</sup> Pa)
- Precision: ±0.02
- Measuring Head Size: Φ 3.5 mm
- Resolution: 0.02 kg/cm<sup>2</sup> (x10<sup>5</sup> Pa)
- Insertion Depth: 10mm
- Size: Approx. 140x60x30 mm
- Weight: Approx. 300g