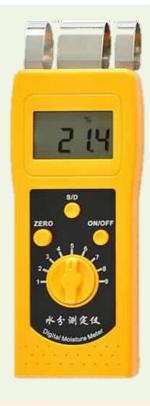

## **DM200C Moisture meter for concrete**

## **Features:**

DM200 Concrete water testing instrument adopted the high frequency principle based on the introduction of the most advanced technology from foreign country.

In other words, there is a fixed frequency inside the equipment. Once the moisture of the detected objects carried, the frequency through the sensor will be different. The deference between the frequencies will be displayed in figure after the conversion by current-frequency converter.

## **Features:**

- Display:4 digital LCD
- Measuring range 0%-50%
- Resolusion:0.1
- Accuracy: ± 0.5%n
- Operating conditions:
  - Temperature:0-60
  - Humidity:5%-90%
- Power supply: 9V battery (6F22)
- Dimensions: 160mm×60mm×25mm
- Weight:203g (not including batteries)